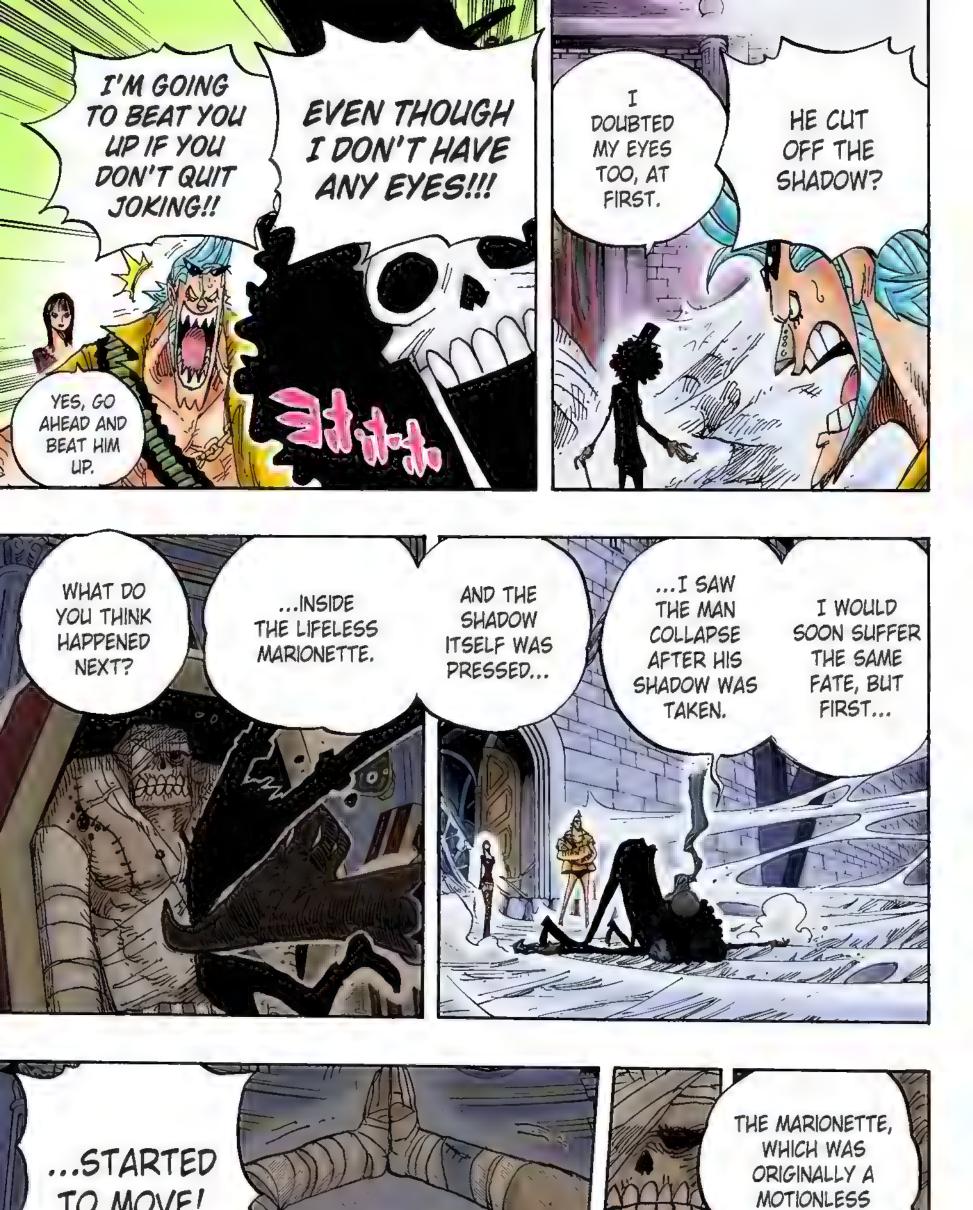

## Chapter 456: DEMON FROM THE LAND OF ICE

## ENERU'S GREAT SPACE MISSION, VOL. 23: "ULTIMATE MORTIFICATION! THE SPACE PIRATE WAS TOO STRONG"

THE ENEMY DOESN'T WANT THIS TO HAPPEN, SO THEY ALWAYS KEEP THE ORIGINAL ALIVE.

BASICALLY, THE ZOMBIE WILL DIE AT THE SAME TIME!

IF THE ORIGINAL DIES, THEN THE SHADOW WILL VANISH AS WELL. THE ORIGINAL AND THE SHADOW ARE A PART OF THE SAME PERSON.

THERE. I MADE NO BONES ABOUT IT!

THOUGH I SURVIVED,

SHADOW IS INSERTED, IT WILL PRODUCE THE GREATEST ZOMBIE OF ALL TIME. WE WILL HAVE TREMENDOUS POWER!